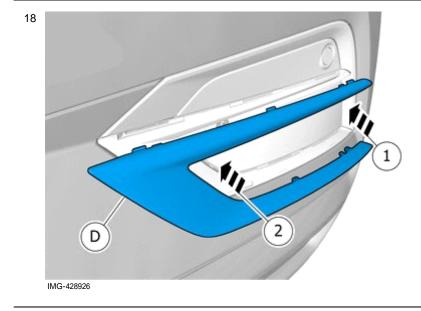

Release the catches.

Remove the marked part.

All vehicles

Volvo Car Corporation Gothenburg, Sweden

Remove the part carefully

Use: Interior trim remover

The part is not to be reused.

Vehicles with parking assistance

#### Release the catches.

Remove the marked part.

Volvo Car Corporation Gothenburg, Sweden

OLX

Loosen the clip.

Use: Interior trim remover

Accessory installation