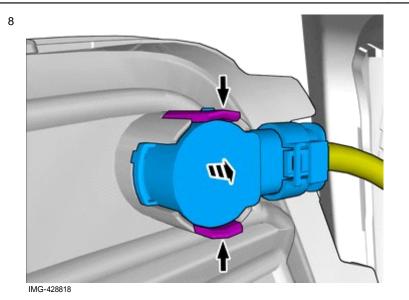

Ensure that all clips engage.

Install component that comes with the accessory kit.

Ensure that all clips engage.

Vehicles without parking assistance

15