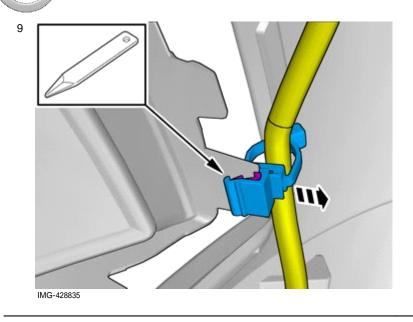

#### Release the catches.

Remove the marked part.

Volvo Car Corporation Gothenburg, Sweden

OLX

Loosen the clip.

Use: Interior trim remover

Accessory installation