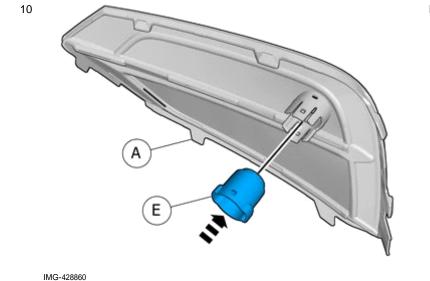

#### Removal

The graphic shows the back of the component.

IMG-428744

Volvo Car Corporation Gothenburg, Sweden

Remove the part carefully

Use: Interior trim remover

The part is not to be reused.

Vehicles with parking assistance