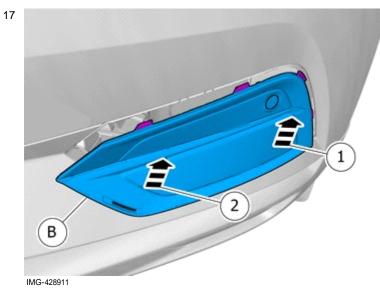

# Installation instructions, accessories

Volvo Car Corporation Gothenburg, Sweden

È

Install component that comes with the accessory kit.

IMG-428905

16

Reinstall the removed part.

Ensure that all clips engage.

All vehicles

IMG-428908

Volvo Car Corporation Gothenburg, Sweden

Install component that comes with the accessory kit.

Ensure that all clips engage.

Install component that comes with the accessory kit.

Ensure that all clips engage.