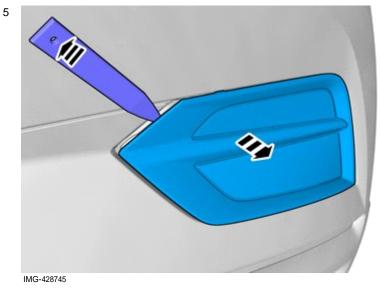

#### Removal

The graphic shows the back of the component.

IMG-428744

Volvo Car Corporation Gothenburg, Sweden

Remove the part carefully

Use: Interior trim remover

The part is not to be reused.

Vehicles with parking assistance

Release the catches.

Remove the marked part.

All vehicles

Volvo Car Corporation Gothenburg, Sweden

Remove the part carefully

Use: Interior trim remover

The part is not to be reused.

Vehicles with parking assistance