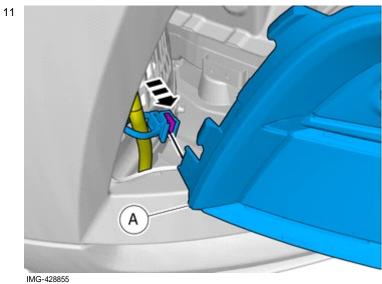

Fasten the wiring harness using the existing clips.

Reinstall the removed part.

Ensure that all clips engage.

All vehicles

Volvo Car Corporation Gothenburg, Sweden

Install component that comes with the accessory kit.