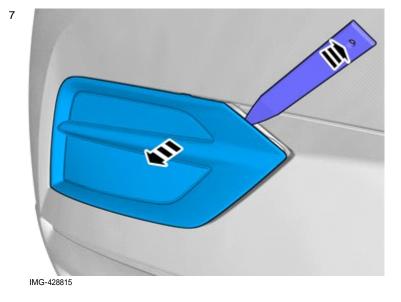

Fasten the wiring harness using the existing clips.

Reinstall the removed part.

Ensure that all clips engage.

All vehicles

Volvo Car Corporation Gothenburg, Sweden

Install component that comes with the accessory kit.