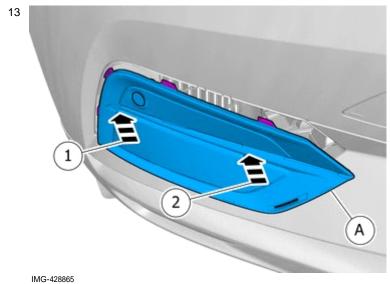

Release the catches.

Remove the marked part.

All vehicles

Volvo Car Corporation Gothenburg, Sweden

Remove the part carefully

Use: Interior trim remover

The part is not to be reused.

Vehicles with parking assistance

#### Release the catches.

Remove the marked part.

Volvo Car Corporation Gothenburg, Sweden

OLX

Loosen the clip.

Use: Interior trim remover

Accessory installation