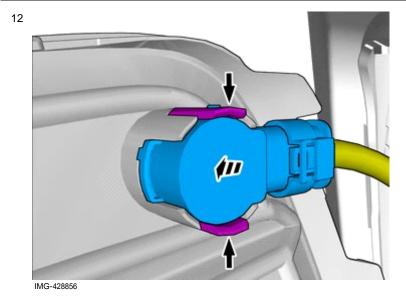

Ensure that all clips engage.

Install component that comes with the accessory kit.

Ensure that all clips engage.

Vehicles without parking assistance

15