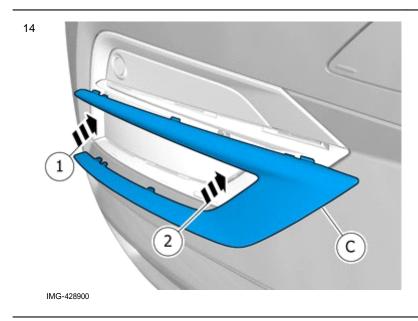

#### Vehicles without parking assistance

Install component that comes with the accessory kit.

Vehicles with parking assistance

Volvo Car Corporation Gothenburg, Sweden

Install component that comes with the accessory kit.

Fasten the wiring harness using the existing clips.

Reinstall the removed part.

Ensure that all clips engage.

All vehicles

Volvo Car Corporation Gothenburg, Sweden

Install component that comes with the accessory kit.